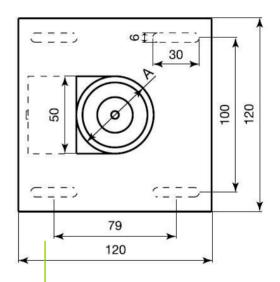

# RETAINER 100 Kg FOR FLOOR WITH 15-18cm EXTENDABLE ARM

# AE/V-R4100B15

## Description

They are used to keep fire doors or fire doors open and automatically release them in the event of a fire. The clamps allow these electromagnets to be installed on the floor, ceiling or wall, either in an axial or perpendicular position. They consist of the following parts: the electromagnet mounted on an aluminum bracket, the steel clamp, the thermoplastic cover and the plywood. They have unlock buttons.



#### **Dimensions**





### TECHNICAL CHARACTERISTICS

Material: Aluminum and steel

Operating temperature:  $-10^{\circ}\text{C} + 55^{\circ}\text{C}$ 

Protection degree: IP40
Power: 24Vdc
Consumption: 45mA

Clamping force: 100Kg / 980N