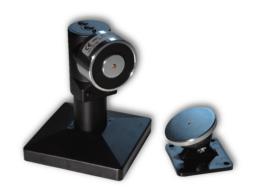

## Description

They are used to keep fire doors or fire doors open and automatically release them in the event of a fire. The clamps allow these electromagnets to be installed on the floor, ceiling or wall, either in an axial or perpendicular position. They consist of the following parts: the electromagnet mounted on an aluminum bracket, the steel clamp, the thermoplastic cover and the plywood. They have unlock buttons.