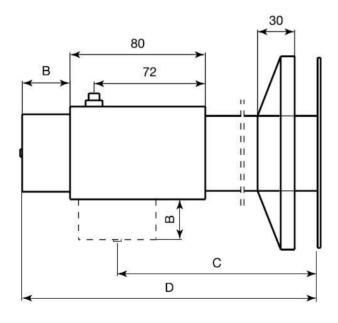

# RETAINER 100 Kg FOR FLOOR WITH 15-18cm EXTENDABLE ARM

# AE/V-R4100B15

## Description

They are used to keep fire doors or fire doors open and automatically release them in the event of a fire. The clamps allow these electromagnets to be installed on the floor, ceiling or wall, either in an axial or perpendicular position. They consist of the following parts: the electromagnet mounted on an aluminum bracket, the steel clamp, the thermoplastic cover and the plywood. They have unlock buttons.



#### **Dimensions**





### TECHNICAL CHARACTERISTICS

Material: Aluminum and steel

Operating temperature:  $-10^{\circ}\text{C} + 55^{\circ}\text{C}$ 

Protection degree: IP40
Power: 24Vdc
Consumption: 45mA

Clamping force: 100Kg / 980N